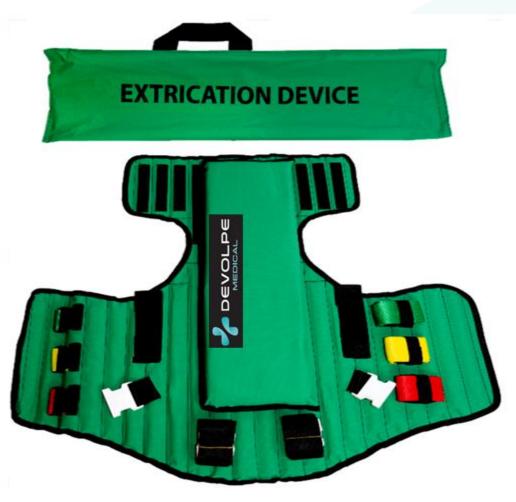

#### **DEVICE DESCRIPTION**

As the kind of immobilization device, Kendrick Extrication devices are used for extricating and immobilizing patients from motor vehicles in case of accidents. They can also be used for extricating patients from other confined spaces safely. The semi- rigidity of the device secures the head and cervico-thoracic area in a neutral position which minimizes the risk of further injury. Additionally, X-ray, CT and MRI procedures can be performed with the device in place.

### TECHNICAL CHARACTERISTICS

Material: Aluminum with stainless steel and steel compositions

| Product                                 | Material                          | Catalog code    | Length<br>(cm) | Width<br>(cm) | Height<br>(cm) | Weight<br>(kg) |
|-----------------------------------------|-----------------------------------|-----------------|----------------|---------------|----------------|----------------|
| Kendrick<br>Extrication<br>Device (KED) | PVC material<br>and<br>composites | ID/01/K<br>EDDP | 88             | 76            | 3              | 2              |